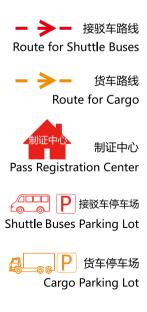

## 上海世博展览馆 - 接驳车及货车行驶路线示意图 SWEECC - Route Map For Shuttle Buses & Cargo

- 参展单位货运车辆按时间,沿规定路线行驶至上海世博展览馆通耀路停车场,进入停车场后按顺序排队等候。
- 在通耀路停车场内换取进入上海世博展览馆货运车证,并听从工作人员指挥,有序开 至展馆。
- 无上海世博展览馆货运车证的车辆,一律不得进入上海世博展览馆及周边道路,违者 将受到交通管理部门的处罚。
- Freight vehicles by exhibitors should follow the prescribed time and route to the 'Tongyao Road parking lot' at Shanghai World Expo Exhibition Hall, and wait in line after entering the parking lot.
- In Tongyao Road parking lot, drivers should pay deposit for the cargo pass to the Shanghai World Expo Exhibition Center, then obey the command of staff, and orderly enter to the exhibition hall.
- 3. Vehicles without the Shanghai World Expo Exhibition Center cargo pass will be banned from entering the Shanghai World Expo Exhibition Center as well as the surrounding roads. Offenders will be punished by the traffic control department.