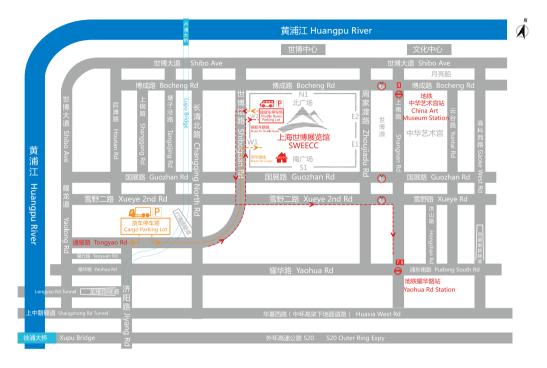

## 上海世博展览馆 - 接驳车及货车行驶路线示意图 SWEECC - Route Map For Shuttle Buses & Cargo

- 参展单位货运车辆按时间,沿规定路线行驶至上海世博展览馆通耀路停车场,进入停车场后按顺序排队等候。
- 在通耀路停车场内换取进入上海世博展览馆货运车证,并听从工作人员指挥,有序开 至展馆。
- 无上海世博展览馆货运车证的车辆,一律不得进入上海世博展览馆及周边道路,违者 将受到交通管理部门的处罚。
- Freight vehicles by exhibitors should follow the prescribed time and route to the 'Tongyao Road parking lot' at Shanghai World Expo Exhibition Hall, and wait in line after entering the parking lot.
- In Tongyao Road parking lot, drivers should pay deposit for the cargo pass to the Shanghai World Expo Exhibition Center, then obey the command of staff, and orderly enter to the exhibition hall.
- 3. Vehicles without the Shanghai World Expo Exhibition Center cargo pass will be banned from entering the Shanghai World Expo Exhibition Center as well as the surrounding roads. Offenders will be punished by the traffic control department.