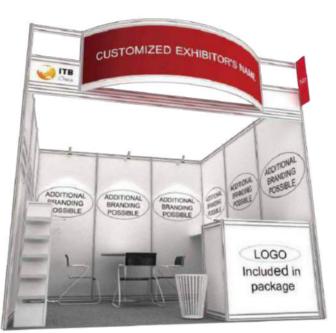

| Row Basic<br>Shell<br>Scheme<br>9 sqm<br>USD 4,250  | <ul> <li>The Basic Shell Scheme includes the following:<br/>Octanorm system walls, 34 cm red fascia<br/>panel with company's name and standing out<br/>booth number. Carpet color is grey.</li> <li>1 Lockable information counter</li> <li>1 Barstool</li> <li>1 Round discussion table</li> <li>2 Black Shared Acrylic Chairs</li> <li>1 Waste paper basket</li> <li>1 Free-standing coat hanger</li> <li>1 13amp/220V power point/3-pin multiplug</li> <li>3 100W longarm spotlights</li> <li>* Digital print RMB 140/sqm</li> <li>* Digital print on PVC RMB 205/sqm (max high 2.5mH)</li> </ul>       | <image/>                                                                                                                                                                                                                                                                                                                                                                |
|-----------------------------------------------------|------------------------------------------------------------------------------------------------------------------------------------------------------------------------------------------------------------------------------------------------------------------------------------------------------------------------------------------------------------------------------------------------------------------------------------------------------------------------------------------------------------------------------------------------------------------------------------------------------------|-------------------------------------------------------------------------------------------------------------------------------------------------------------------------------------------------------------------------------------------------------------------------------------------------------------------------------------------------------------------------|
| Row Basic<br>Shell<br>Scheme<br>18 sqm<br>USD 8,500 | <ul> <li>The Basic Shell Scheme includes the following:<br/>Octanorm system walls, 34 cm red fascia panel<br/>with company's name and standing out booth<br/>number. Carpet color is grey.</li> <li>2 Lockable information counters</li> <li>2 Barstools</li> <li>2 Round discussion tables</li> <li>4 Black Shared Acrylic Chairs</li> <li>2 Waste paper baskets</li> <li>2 Free-standing coat hangers</li> <li>2 13amp/220V power point/3-pin multiplugs</li> <li>6 100W longarm spotlights</li> <li>* Digital print RMB 140/sqm</li> <li>* Digital print on PVC RMB 205/sqm (max high 2.5mH)</li> </ul> | <image/> |