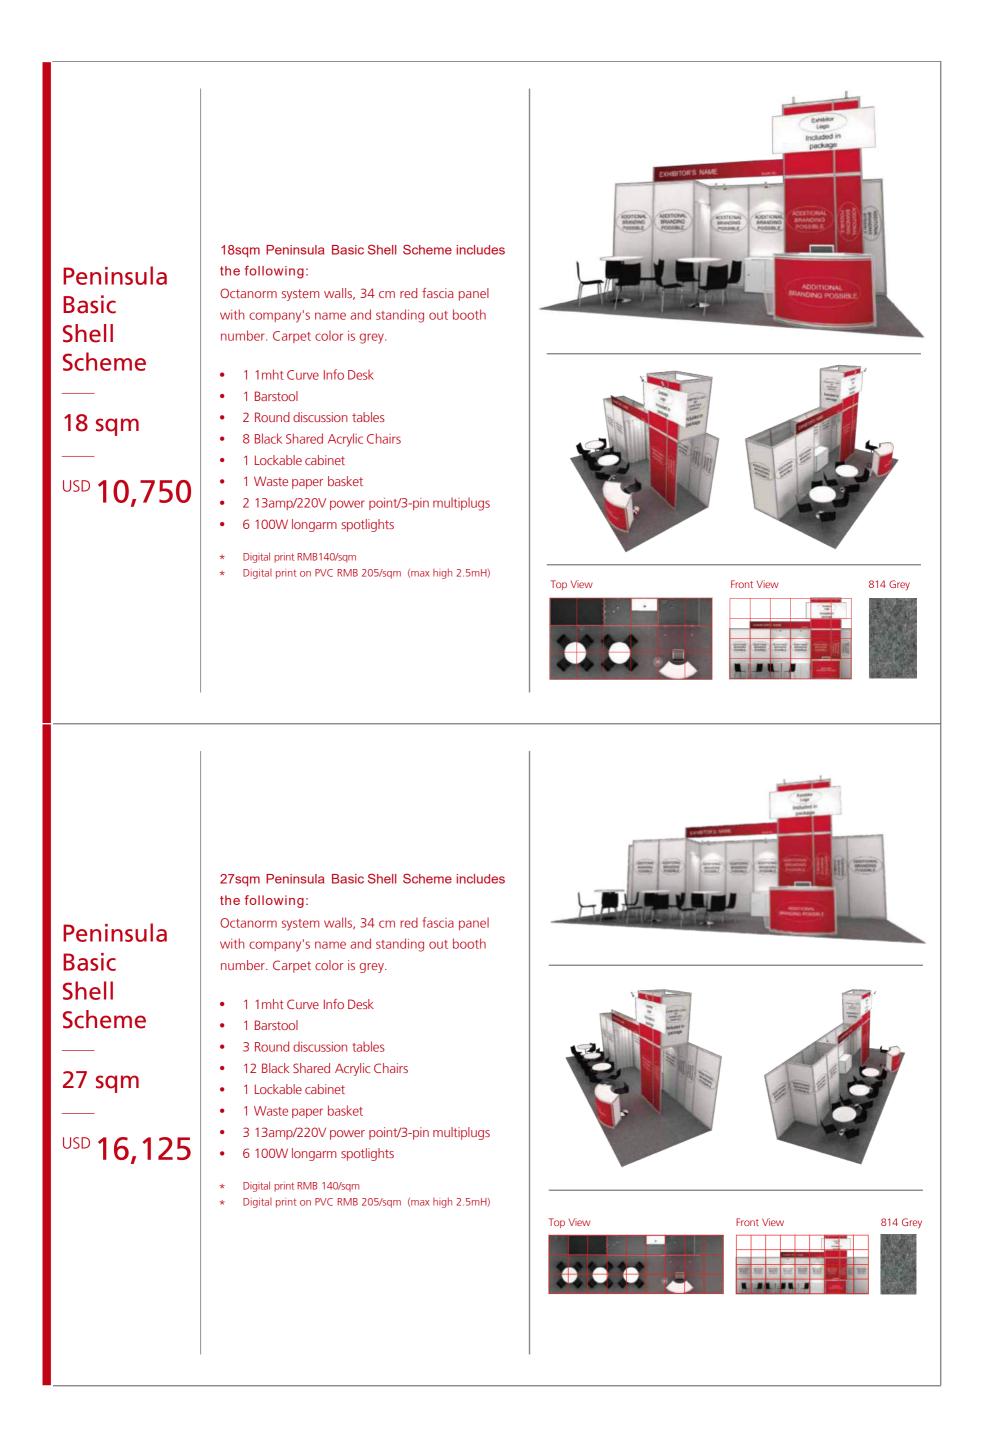

| Peninsula<br>Basic<br>Shell<br>Scheme<br>36 sqm | <ul> <li>36sqm Peninsula Basic Shell Scheme includes the following:</li> <li>Octanorm system walls, 34 cm red fascia panel with company's name and standing out booth number. Carpet color is grey.</li> <li>1 1mht Curve Info Desk</li> <li>1 Barstool</li> <li>4 Round discussion tables</li> <li>16 Black Shared Acrylic Chairs</li> <li>1 Lockable cabinet</li> <li>1 Waste paper basket</li> <li>3 13amp/220V power point/3-pin multiplugs</li> <li>6 100W longarm spotlights</li> <li>* Digital print RMB 140/sqm</li> <li>* Digital print on PVC RMB 205/sqm (max high 2.5mH)</li> </ul>     | <image/> <image/> <image/> <image/>          |
|-------------------------------------------------|-----------------------------------------------------------------------------------------------------------------------------------------------------------------------------------------------------------------------------------------------------------------------------------------------------------------------------------------------------------------------------------------------------------------------------------------------------------------------------------------------------------------------------------------------------------------------------------------------------|----------------------------------------------|
| Peninsula<br>Basic<br>Shell<br>Scheme<br>54 sqm | <ul> <li>54sqm Peninsula Basic Shell Scheme includes the following:</li> <li>Octanorm system walls, 34 cm red fascia panel with company's name and standing out booth number. Carpet color is grey.</li> <li>2 1mht Curve Info Desks</li> <li>2 Barstools</li> <li>5 Round discussion tables</li> <li>20 Black Shared Acrylic Chairs</li> <li>2 Lockable cabinets</li> <li>2 Waste paper baskets</li> <li>6 13amp/220V power point/3-pin multiplugs</li> <li>12 100W longarm spotlights</li> <li>* Digital print RMB140/sqm</li> <li>* Digital print on PVC RMB 205/sqm (max high 2.5mH)</li> </ul> | <image/> <image/> <image/> <image/> <image/> |