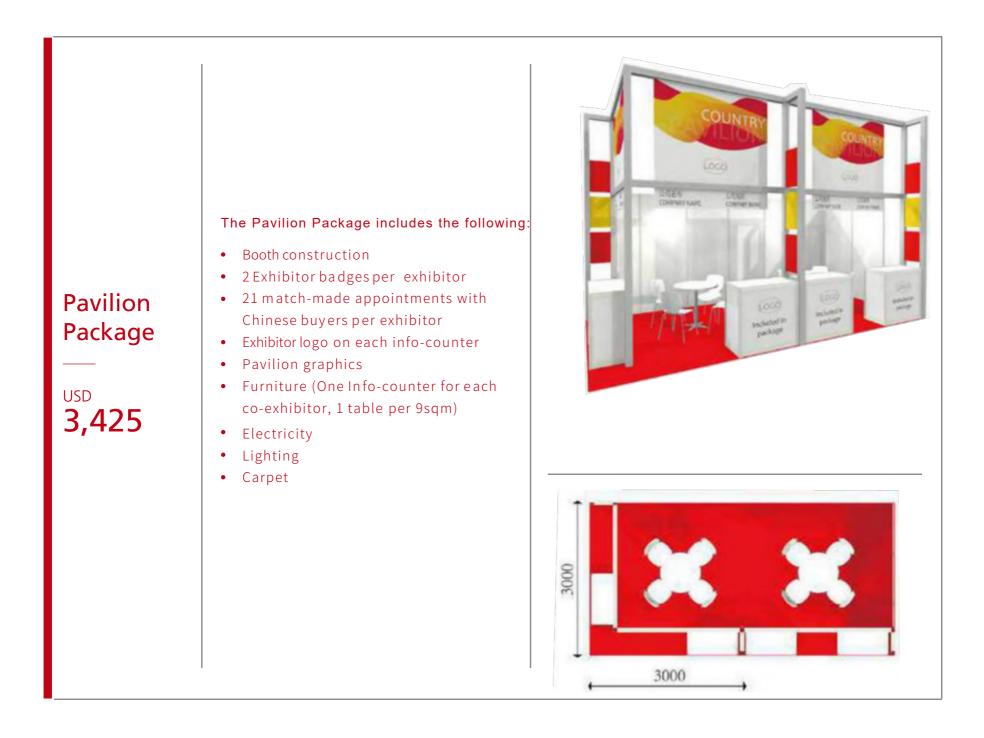

#### **PHYSICAL BOOTH - PAVILION PACKAGE**

Do you have the same interests or come from the same region? Get together and combine your message with a Pavilion Package. Exclusive and highly visible design in connection with a per exhibitor price of US\$3,425. The minimum requirement to start a Pavilion Package is 4 exhibitors.