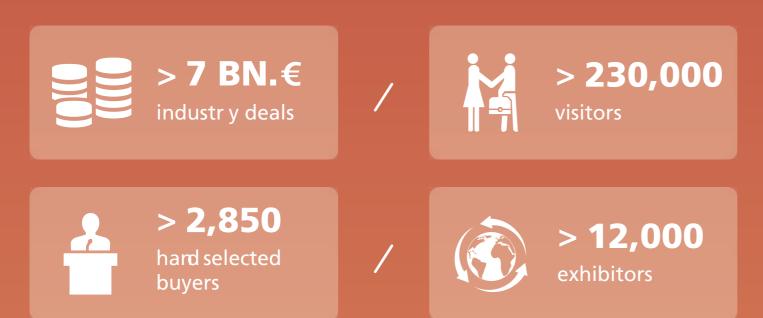

| USD 890 per set                                                                                                                                                                                                  |

# ONE WORLD. ONE INDUSTRY. ONE BRAND.



No.1 Trade Show For The Global Travel Market

## 9- 13 March 2022, Berlin itb-berlin.com



The Leading B2B Trade Show For The Entire Asian Travel Market

27 – 29 October, 2021, Singapore itb-asia.com



The Largest B2B-Exclusive Trade Show For The Chinese Travel Market

PHYSICAL: 24 - 26 Nov 2021, Shanghai VIRTUAL: 8 Nov - 31 Dec itb-china.com



NEW: Gateway To The Indian Travel Market

4 - 6 April 2022, Mumbai itb-india.com

### **Generating a total of ...**