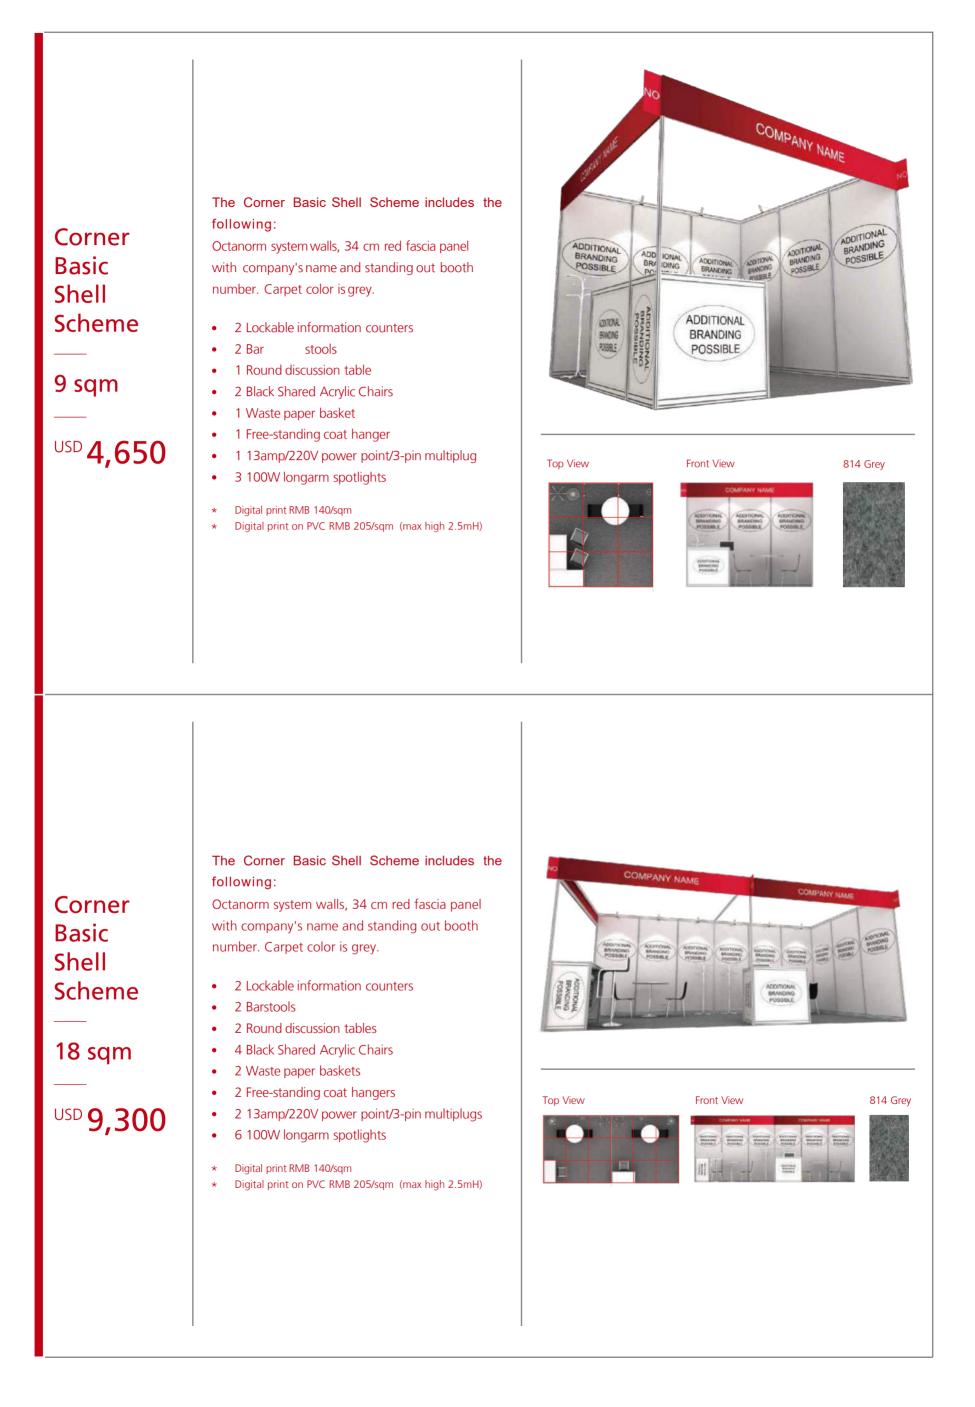

#### The Corner Basic Shell Scheme includes the following: Corner Octanorm system walls, 34 cm red fascia panel **Basic** with company's name and standing out booth Shell number. Carpet color is grey. **Scheme** 3 Lockable information counters 3 Barstools Top View 814 Grey 3 Round discussion tables 27 sqm 6 Black Shared Acrylic Chairs 3 Waste paper baskets 3 Free-standing coat hangers USD 13,850 3 13amp/220V power point/3-pin multiplugs Front View 9 100W longarm spotlights ٠ Digital print RMB 140/sqm Accepted Acc RED-LONG BUILDING PORTE Digital print on PVC RMB 205/sqm (max high 2.5mH) The Corner Basic Shell Scheme includes the COMPANY NAME following: COMPANY Corner Octanorm system walls, 34 cm red fascia panel with company's name and standing out booth **Basic** number. Carpet color is grey. Shell 4 Lockable information counters **Scheme** BRANDING POSSIBLE 4 Barstools 4 Round discussion tables 36 sqm 8 Black Shared Acrylic Chairs 4 Waste paper baskets 4 Free-standing coat hangers Top View Front View 814 Grey <sup>USD</sup> **18,600** 4 13amp/220V power point/3-pin multiplugs 12 100W longarm spotlights ACD -URAN POST ADDITIONAL BRANKING POSSIBLE Digital print RMB 140/sgm ALOTTONAL ADDITIONAL MEMORY/OF \* Digital print on PVC RMB 205/sqm (max high 2.5mH)