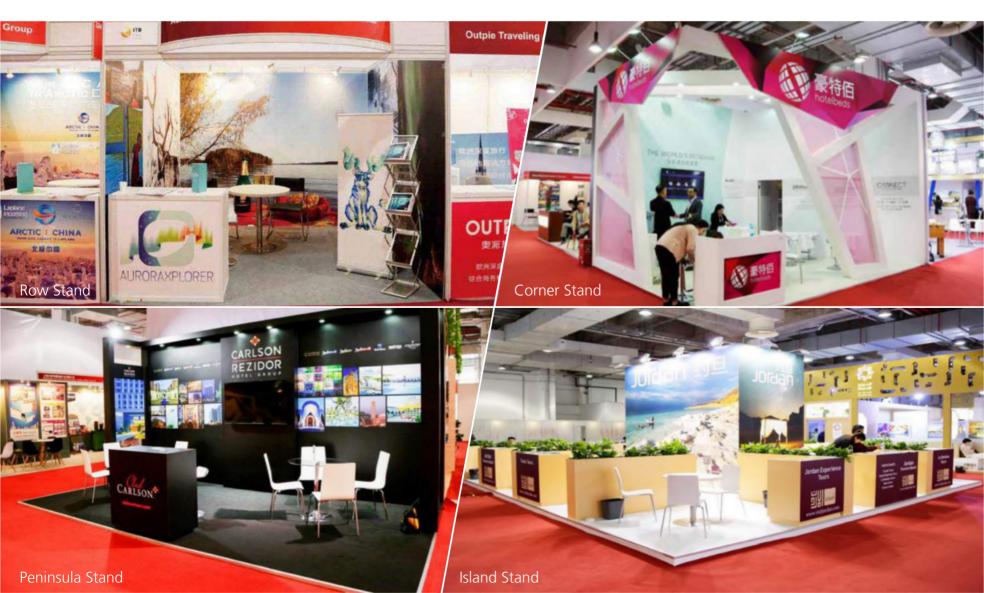

#### **PHYSICAL BOOTH - RAW SPACE**

Set up an individual booth construction with a Raw Space option. Choose a stand type for one, two, three or four side accessibility by the visitors. Included in the price are 21 prescheduled appointments with Chinese buyers per 9sqm space.

Raw space options are only available from 18 sqm and above. For a raw space larger than 400 sqm, the row stand price is applicable.