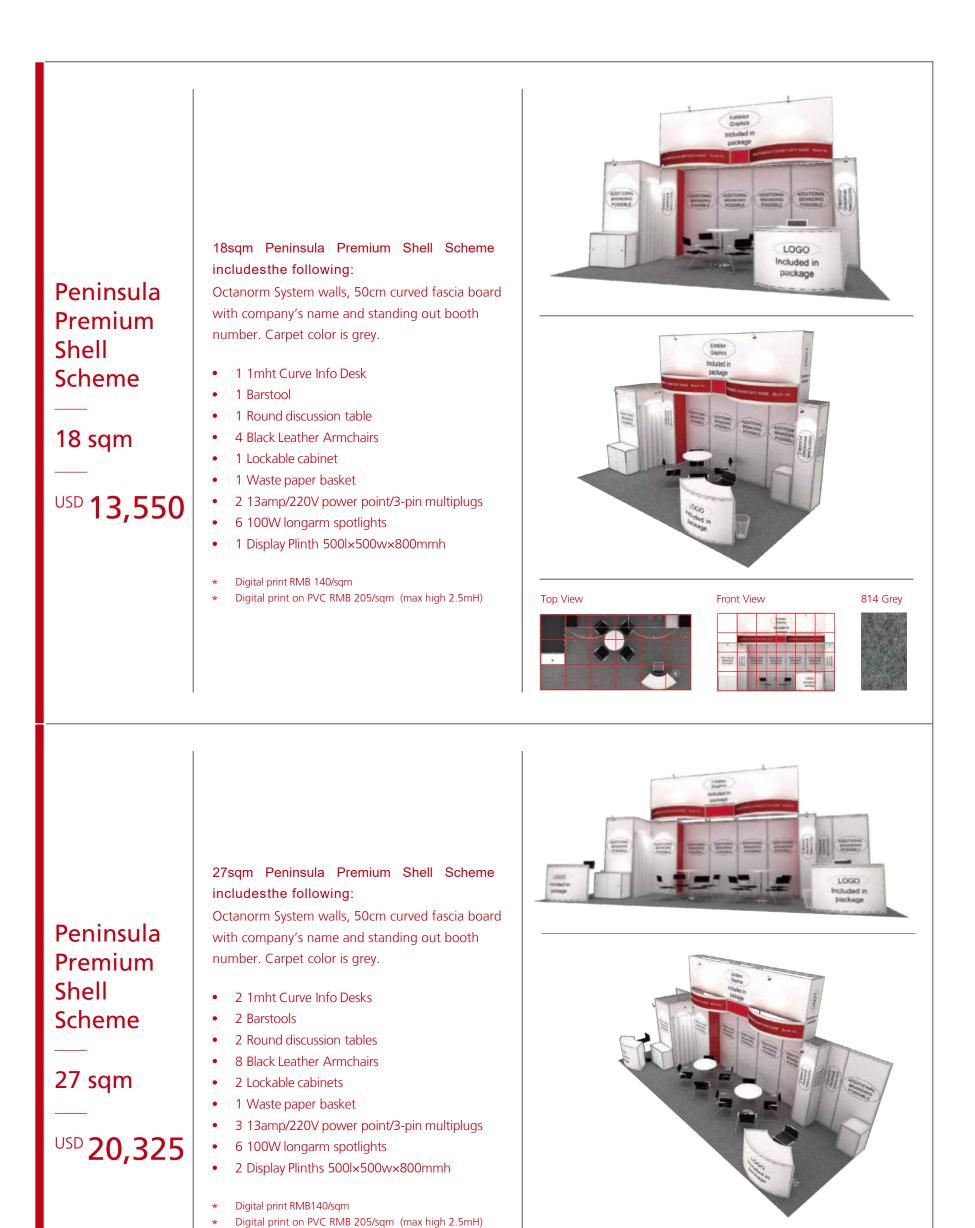

| Peninsula<br>Basic<br>Shell<br>Scheme<br>36 sqm | <ul> <li>36sqm Peninsula Basic Shell Scheme includes the following:</li> <li>Octanorm system walls, 34 cm red fascia panel with company's name and standing out booth number. Carpet color is grey.</li> <li>1 1mht Curve Info Desk</li> <li>1 Barstool</li> <li>4 Round discussion tables</li> <li>16 Black Shared Acrylic Chairs</li> <li>1 Lockable cabinet</li> <li>1 Waste paper basket</li> <li>3 13amp/220V power point/3-pin multiplugs</li> <li>6 100W longarm spotlights</li> <li>* Digital print RMB 140/sqm</li> <li>* Digital print on PVC RMB 205/sqm (max high 2.5mH)</li> </ul>     | <image/> <image/> <image/> <image/>          |
|-------------------------------------------------|-----------------------------------------------------------------------------------------------------------------------------------------------------------------------------------------------------------------------------------------------------------------------------------------------------------------------------------------------------------------------------------------------------------------------------------------------------------------------------------------------------------------------------------------------------------------------------------------------------|----------------------------------------------|
| Peninsula<br>Basic<br>Shell<br>Scheme<br>54 sqm | <ul> <li>54sqm Peninsula Basic Shell Scheme includes the following:</li> <li>Octanorm system walls, 34 cm red fascia panel with company's name and standing out booth number. Carpet color is grey.</li> <li>2 1mht Curve Info Desks</li> <li>2 Barstools</li> <li>5 Round discussion tables</li> <li>20 Black Shared Acrylic Chairs</li> <li>2 Lockable cabinets</li> <li>2 Waste paper baskets</li> <li>6 13amp/220V power point/3-pin multiplugs</li> <li>12 100W longarm spotlights</li> <li>* Digital print RMB140/sqm</li> <li>* Digital print on PVC RMB 205/sqm (max high 2.5mH)</li> </ul> | <image/> <image/> <image/> <image/> <image/> |