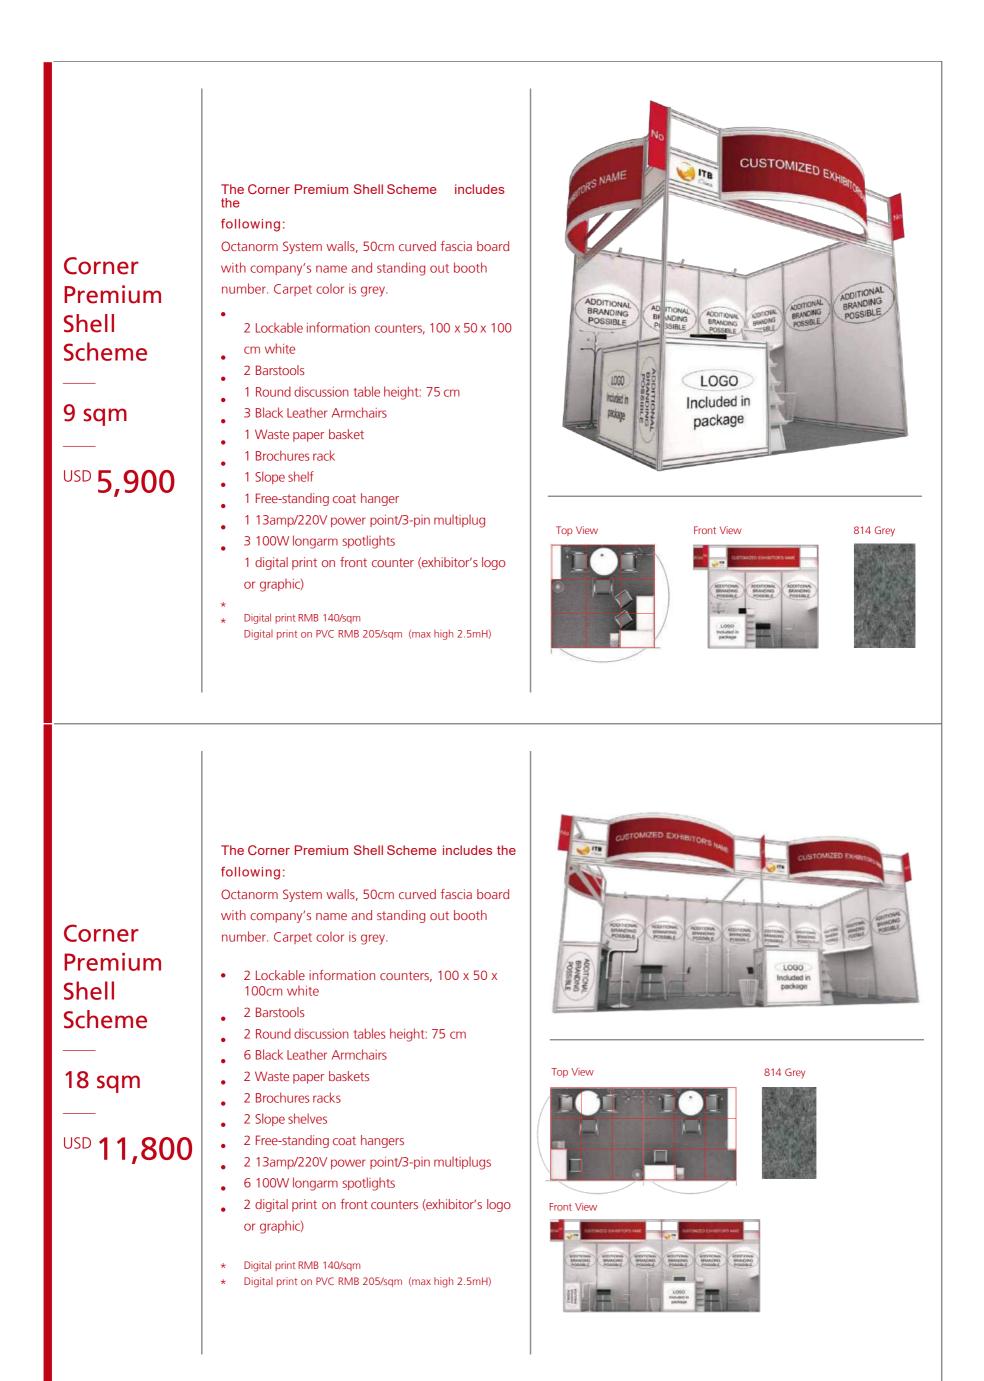

| Corner<br>Premium<br>Shell<br>Scheme<br>27 sqm<br>USD 17,700 | <ul> <li>The Corner Premium Shell Scheme includes the following:</li> <li>Octanorm System walls, 50cm curved fascia board with company's name and standing out booth number. Carpet color is grey.</li> <li>3 Lockable information counters, 100 x 50 x 100 cm white</li> <li>3 Barstools</li> <li>3 Round discussion tables height: 75 cm</li> <li>9 Black Leather Armchairs</li> <li>3 Waste paper baskets</li> <li>3 Brochures racks</li> <li>3 Slope shelves</li> <li>3 Free-standing coat hangers</li> <li>3 I Jamp/220V power point/3-pin multiplugs</li> <li>9 100W longarm spotlights</li> <li>3 digital print on front counters (exhibitor's logo or graphic)</li> <li>* Digital print RMB 140/sqm</li> <li>* Digital print on PVC RMB 205/sqm (max high 2.5mH)</li> </ul> | <image/>                                                                                                                                                                                                                                                                               |
|--------------------------------------------------------------|-------------------------------------------------------------------------------------------------------------------------------------------------------------------------------------------------------------------------------------------------------------------------------------------------------------------------------------------------------------------------------------------------------------------------------------------------------------------------------------------------------------------------------------------------------------------------------------------------------------------------------------------------------------------------------------------------------------------------------------------------------------------------------------|-------------------------------------------------------------------------------------------------------------------------------------------------------------------------------------------------------------------------------------------------------------------------------------------------------------------------------------------------------------------------------------------------------------|
| Corner<br>Premium<br>Shell<br>Scheme<br>36 sqm<br>USD 23,600 | <ul> <li>The Corner Premium Shell Scheme includes the following:</li> <li>Octanorm System walls, 50cm curved fascia board with company's name and standing out booth number. Carpet color is grey.</li> <li>4 Lockable information counters, 100 x 50 x 100 cm white</li> <li>4 Barstools</li> <li>4 Round discussion tables height: 75 cm</li> <li>12 Black Leather Armchairs</li> <li>4 Waste paper baskets</li> <li>4 Brochures racks</li> <li>4 Slope shelves</li> <li>4 Free-standing coat hangers</li> <li>4 Jaamp/220V power point/3-pin multiplugs</li> <li>12 100W longarm spotlights</li> <li>4 digital print on front counters (exhibitor's logo or graphic)</li> <li>Digital print RMB 140/sqm</li> <li>Digital print on PVC RMB 205/sqm (max high 2.5mH)</li> </ul>    | <image/> <section-header><image/><section-header><image/><section-header><image/><section-header><section-header><section-header><section-header><section-header><section-header><section-header><image/><image/><image/><image/></section-header></section-header></section-header></section-header></section-header></section-header></section-header></section-header></section-header></section-header> |