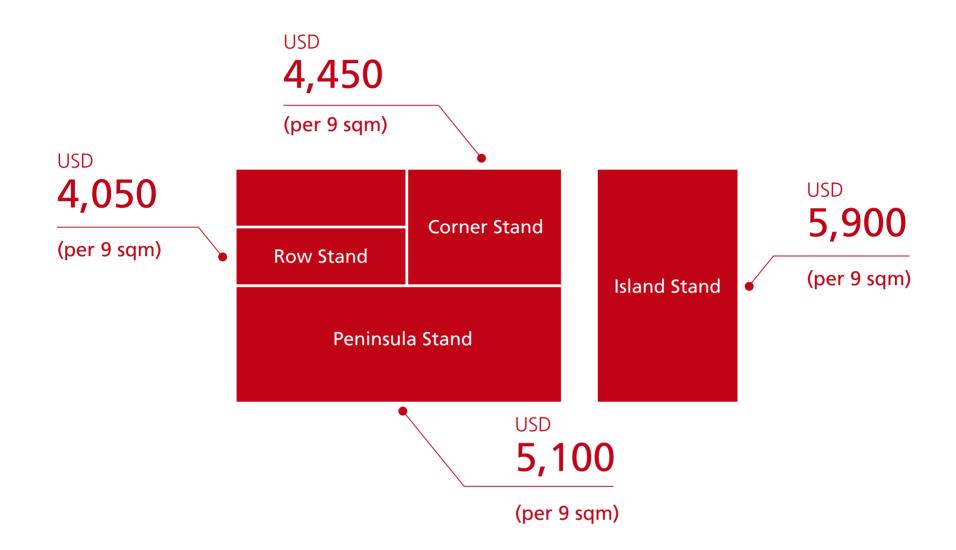

#### **PHYSICAL BOOTH - RAW SPACE**

Set up an individual booth construction with a Raw Space option. Choose a stand type for one, two, three or four side accessibility by the visitors. Included in the price are 21 prescheduled appointments with Chinese buyers per 9sqm space.

Raw space options are only available from 18 sqm and above. For a raw space larger than 400 sqm, the row stand price is applicable.