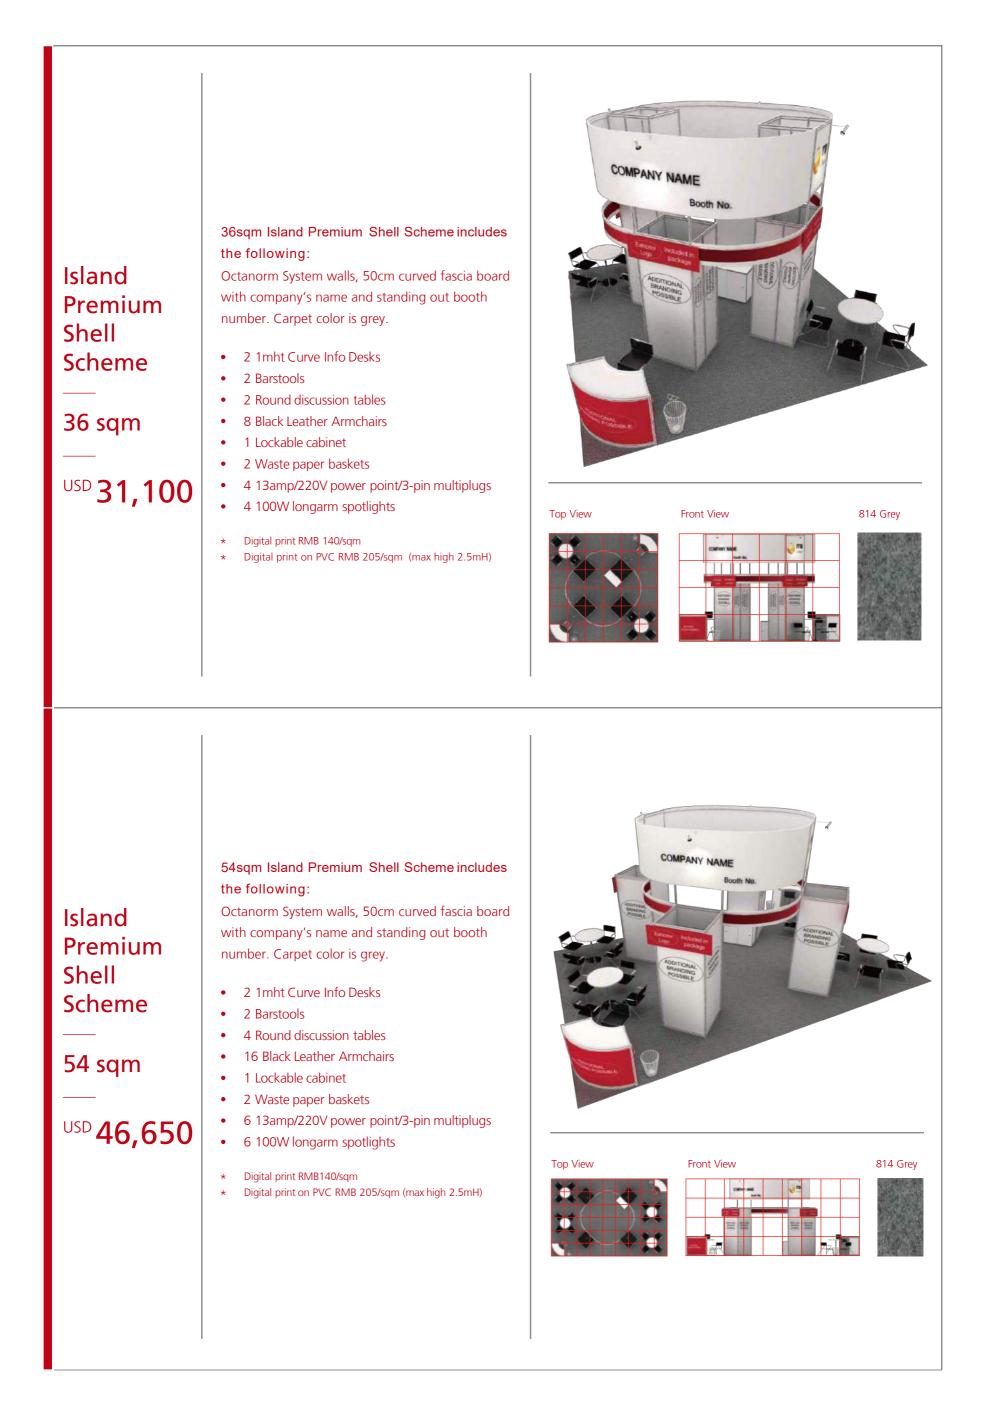

| Peninsula<br>Basic<br>Shell<br>Scheme<br>36 sqm | <ul> <li>36sqm Peninsula Basic Shell Scheme includes the following:</li> <li>Octanorm system walls, 34 cm red fascia panel with company's name and standing out booth number. Carpet color is grey.</li> <li>1 1mht Curve Info Desk</li> <li>1 Barstool</li> <li>4 Round discussion tables</li> <li>16 Black Shared Acrylic Chairs</li> <li>1 Lockable cabinet</li> <li>1 Waste paper basket</li> <li>3 13amp/220V power point/3-pin multiplugs</li> <li>6 100W longarm spotlights</li> <li>* Digital print RMB 140/sqm</li> <li>* Digital print on PVC RMB 205/sqm (max high 2.5mH)</li> </ul>     | <image/> <image/> <image/> <image/>          |
|-------------------------------------------------|-----------------------------------------------------------------------------------------------------------------------------------------------------------------------------------------------------------------------------------------------------------------------------------------------------------------------------------------------------------------------------------------------------------------------------------------------------------------------------------------------------------------------------------------------------------------------------------------------------|----------------------------------------------|
| Peninsula<br>Basic<br>Shell<br>Scheme<br>54 sqm | <ul> <li>54sqm Peninsula Basic Shell Scheme includes the following:</li> <li>Octanorm system walls, 34 cm red fascia panel with company's name and standing out booth number. Carpet color is grey.</li> <li>2 1mht Curve Info Desks</li> <li>2 Barstools</li> <li>5 Round discussion tables</li> <li>20 Black Shared Acrylic Chairs</li> <li>2 Lockable cabinets</li> <li>2 Waste paper baskets</li> <li>6 13amp/220V power point/3-pin multiplugs</li> <li>12 100W longarm spotlights</li> <li>* Digital print RMB140/sqm</li> <li>* Digital print on PVC RMB 205/sqm (max high 2.5mH)</li> </ul> | <image/> <image/> <image/> <image/> <image/> |

 Top View
 Front View
 814 Grey

 Image: State S