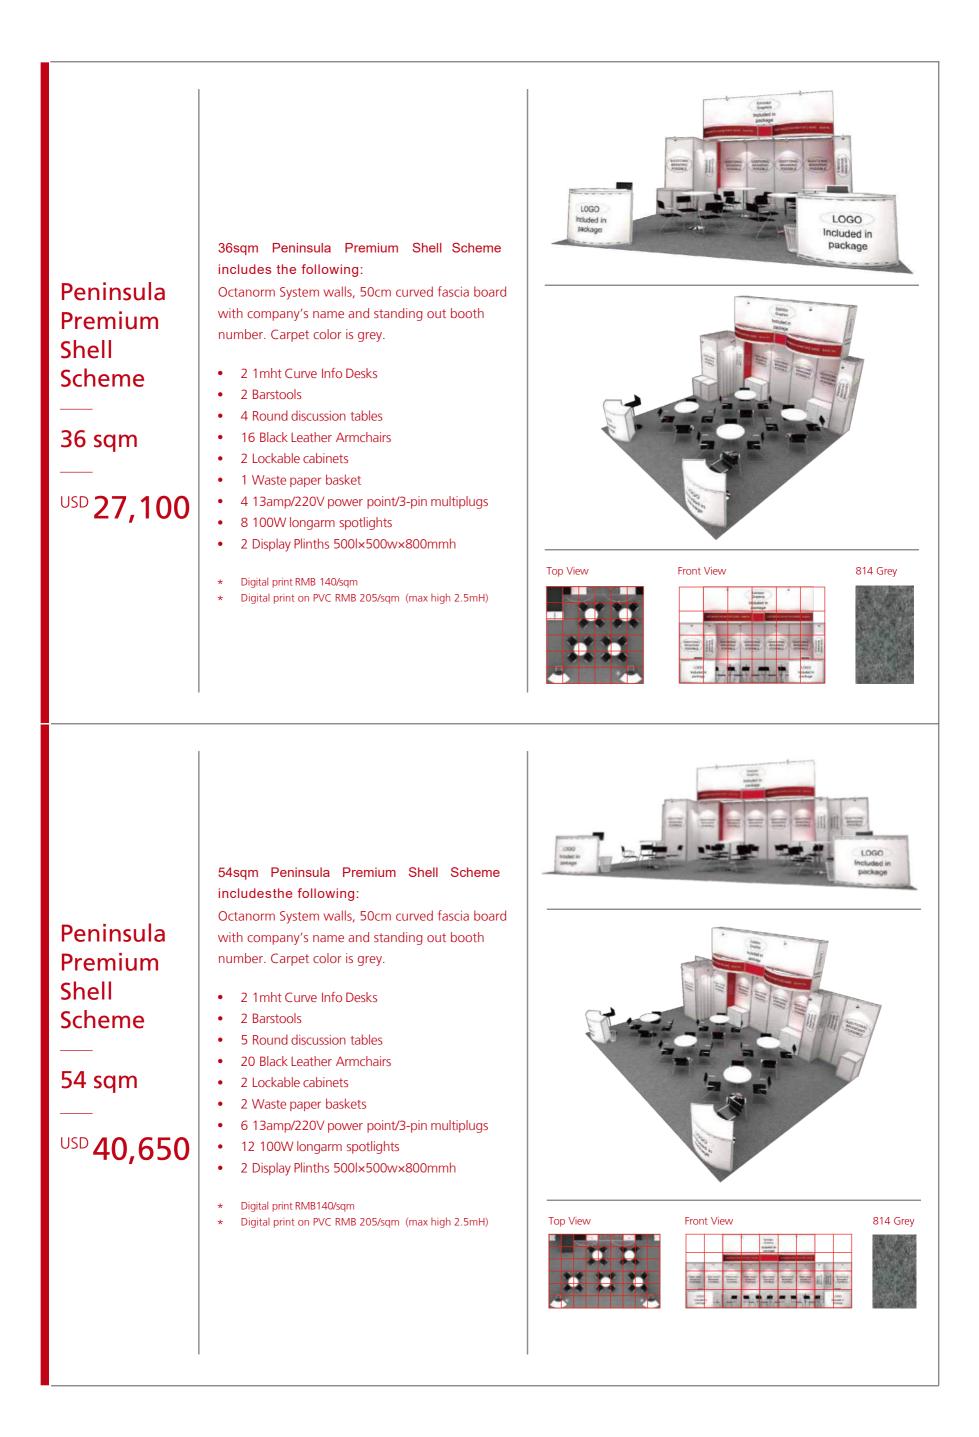

| Peninsula<br>Basic<br>Shell<br>Scheme<br>36 sqm | <ul> <li>36sqm Peninsula Basic Shell Scheme includes the following:</li> <li>Octanorm system walls, 34 cm red fascia panel with company's name and standing out booth number. Carpet color is grey.</li> <li>1 1mht Curve Info Desk</li> <li>1 Barstool</li> <li>4 Round discussion tables</li> <li>16 Black Shared Acrylic Chairs</li> <li>1 Lockable cabinet</li> <li>1 Waste paper basket</li> <li>3 13amp/220V power point/3-pin multiplugs</li> <li>6 100W longarm spotlights</li> <li>* Digital print RMB 140/sqm</li> <li>* Digital print on PVC RMB 205/sqm (max high 2.5mH)</li> </ul>     | <image/> <image/> <image/> <image/>          |
|-------------------------------------------------|-----------------------------------------------------------------------------------------------------------------------------------------------------------------------------------------------------------------------------------------------------------------------------------------------------------------------------------------------------------------------------------------------------------------------------------------------------------------------------------------------------------------------------------------------------------------------------------------------------|----------------------------------------------|
| Peninsula<br>Basic<br>Shell<br>Scheme<br>54 sqm | <ul> <li>54sqm Peninsula Basic Shell Scheme includes the following:</li> <li>Octanorm system walls, 34 cm red fascia panel with company's name and standing out booth number. Carpet color is grey.</li> <li>2 1mht Curve Info Desks</li> <li>2 Barstools</li> <li>5 Round discussion tables</li> <li>20 Black Shared Acrylic Chairs</li> <li>2 Lockable cabinets</li> <li>2 Waste paper baskets</li> <li>6 13amp/220V power point/3-pin multiplugs</li> <li>12 100W longarm spotlights</li> <li>* Digital print RMB140/sqm</li> <li>* Digital print on PVC RMB 205/sqm (max high 2.5mH)</li> </ul> | <image/> <image/> <image/> <image/> <image/> |

 Top View
 Front View
 814 Grey

 Image: State S